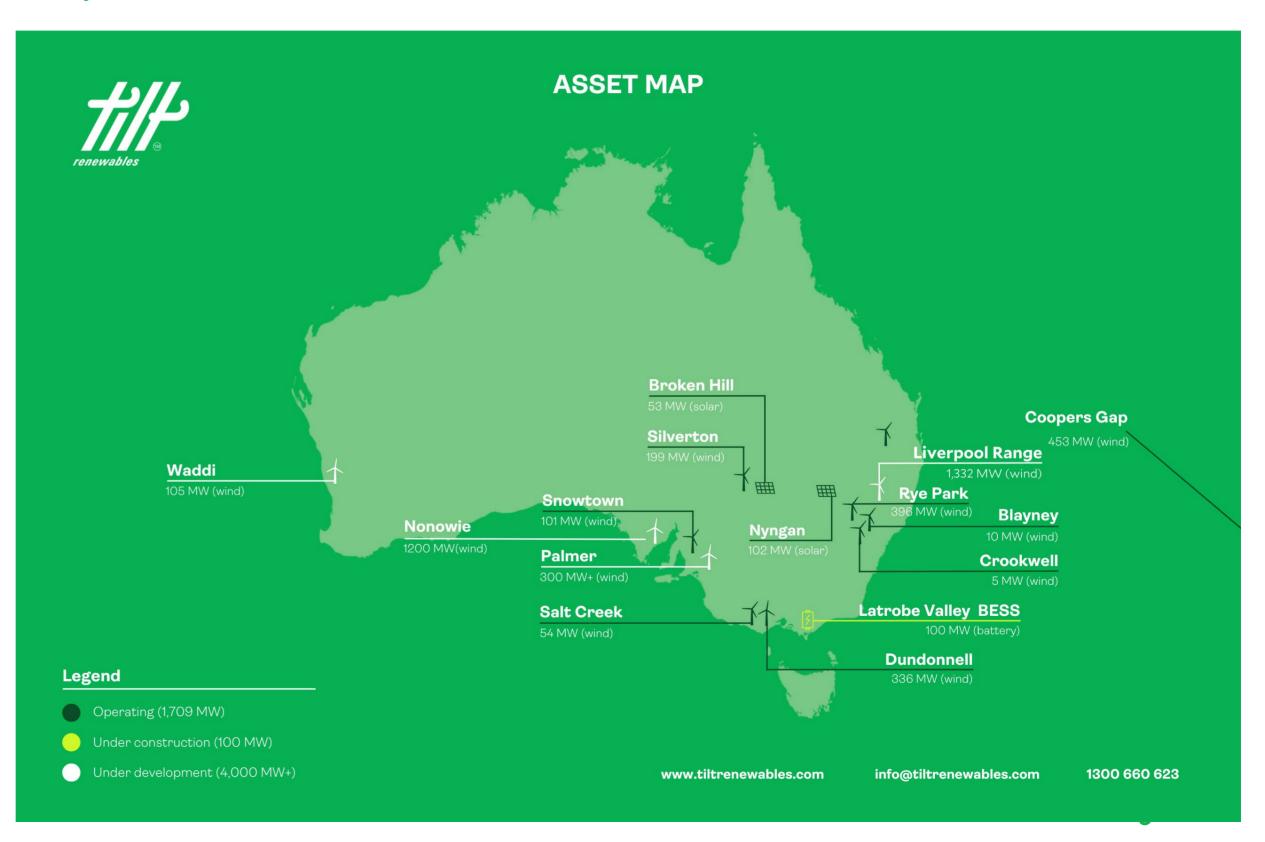

## **Our Assets**

Span Australia with different biosecurity risks and restrictions in each state

- 100+ total Landowners
- 80 Landowners that host operational assets
- Five states